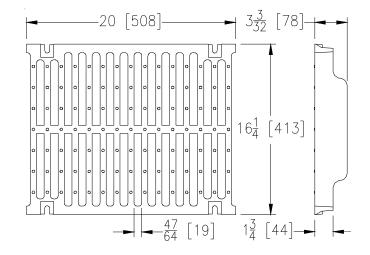

| Please | Item |
|--------|------|
| Check  | No.  |
|        | 7    |

| DGF-Ductile Iron Slotted           |      |     |
|------------------------------------|------|-----|
| Material: Ductile Iron             |      |     |
| DIN Rating: Class F                |      |     |
| Weight: 49.00 # per ft.            |      |     |
| Open Area: 90 sq. in. per ft.      |      |     |
| ANSI Rating: Heavy-Duty            |      |     |
| Application: Heavy Vehicle & Truck |      |     |
| Slot Width/Hole Size: .74"         |      |     |
| ADA                                | H-20 | FAA |
| No                                 | Yes  | Yes |