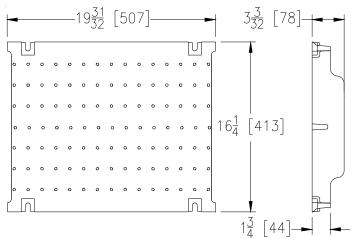

| Please | Item |
|--------|------|
| Check  | No.  |
|        | 6    |

| DCF-Ductile Iron Solid Cover                |      |     |
|---------------------------------------------|------|-----|
| Material: Ductile Iron                      |      |     |
| DIN Rating: Class F                         |      |     |
| Weight: ??? # per ft.                       |      |     |
| Open Area: N/A                              |      |     |
| ANSI Rating: Heavy-Duty                     |      |     |
| Application: Heavy Vehicle, Truck & Conduit |      |     |
| Slot Width/Hole Size: N/A                   |      |     |
| ADA                                         | H-20 | FAA |
| Yes                                         | Yes  | Yes |
|                                             |      |     |