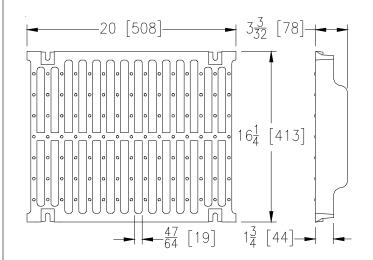

| Please<br>Check | Item<br>No. |
|-----------------|-------------|
|                 | 8           |

| GDF-Galvenized Ductile Iron Slotted |      |     |
|-------------------------------------|------|-----|
| Material: Ductile Iron              |      |     |
| DIN Rating: Class F                 |      |     |
| Weight: 49.00 # per ft.             |      |     |
| Open Area: 90 sq. in. per ft.       |      |     |
| ANSI Rating: Heavy-Duty             |      |     |
| Application: Heavy Vehicle & Truck  |      |     |
| Slot Width/Hole Size: .74"          |      |     |
| ADA                                 | H-20 | FAA |
| No                                  | Yes  | Yes |