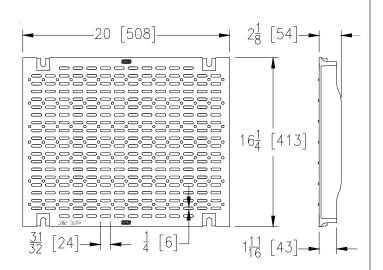

## 12" WIDE THROAT GRATES

| Please<br>Check | Item<br>No. |   |
|-----------------|-------------|---|
|                 | 5           | l |

| HPD-Heelproof Longitudinal Ductile Iron |      |     |
|-----------------------------------------|------|-----|
| Material: Ductile Iron                  |      |     |
| DIN Rating: Class C                     |      |     |
| Weight: 29.00 # per ft.                 |      |     |
| Open Area: 37 sq. in. per ft.           |      |     |
| ANSI Rating: Heavy-Duty                 |      |     |
| Application: Heavy Vehicle & Truck      |      |     |
| Slot Width/Hole Size: .25"              |      |     |
| ADA                                     | H-20 | FAA |
| Yes                                     | Yes  | No  |